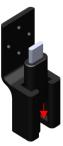

6. Tripod & Cable Add-Ons Assembly Instructions

5.1 Place the USB cable in the designated slot in the Cable Add On, flat surface of the USB plug facing up.

5.2 Connect the USB Cable while in the add on to the MONARCH Camera.

5.3 Place the Tripod Add On top of the Cable Add On so the slots are aligned

5.4 Insert the 4 long screws into the designated slots in the back of the Cable Add On, threading into the MONARCH Camera threads, and screw in tightly.