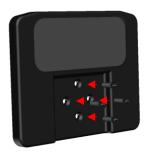

5.3 Place the Tripod Add On top of the Cable Add On so the slots are aligned

5.4 Insert the 4 long screws into the designated slots in the back of the Cable Add On, threading into the MONARCH Camera threads, and screw in tightly.