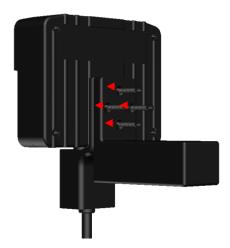

# 7. Mobile Phone & Cable Add-Ons Assembly Instructions

6.1 Place the USB cable in the designated slot in the Cable Add On, flat surface of the USB plug facing up.

6.2 Connect the USB Cable while in the add on to the MONARCH Camera.

6.3 Place the Tripod Add On top of the Cable Add On so the slots are aligned.

6.4 designated slots in the back of the Cable Add On, threading into the MONARCH Camera threads, and screw in tightly.

- 6.5 Use the magnetic pads provided in the kit as a metal object to be attached to the magnet of the Mobile phone Add-on.
- 6.6 You can attach it to the back of your mobile phone or any other surface that you would like to place the camera.