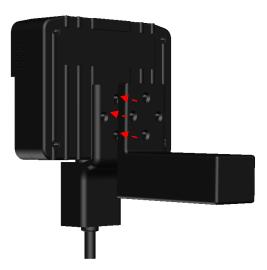

6. Tripod & Cable Add-Ons Assembly Instructions

5.1 Place the USB cable in the designated slot in the Cable Add On, flat surface of the USB plug facing up.

5.2 Connect the USB Cable while in the add on to the MONARCH Camera.

5.3 Place the Tripod Add On top of the Cable Add On so the slots are aligned

5.4 Insert the 4 long screws into the designated slots in the back of the Cable Add On, threading into the MONARCH Camera threads, and screw in tightly.