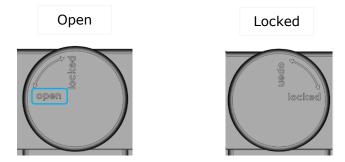

#### 2. Lens cover

- 3.1 2.1 The new lens cover's purpose is to protect the camera lens from dust while the camera is NOT in use.
- 3.2 The cover should be removed only when using the camera.

- 3.3 lens cover removal instructions
  - **Open** Rotate the cover until the "open" sign is shown horizontally and pull out the cover.
  - Lock Insert the cover when the "open" sign is shown horizontally and rotate it to lock.