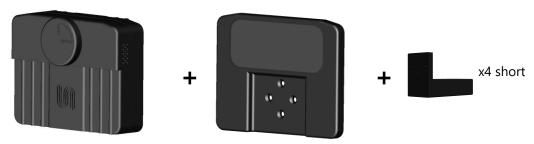

#### 1. Parts List

The MONARCH assembly kit contains the following parts:

# 3. Tripod Add-on Assembly Instructions

3.4 Insert the 4 short screws into the designated slots in the back of the Tripod Add On

3.5 Place the screws into the according threads in the back of the MONARCH camera and screw in tightly.