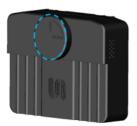

#### 2. Lens cover

- 3.1 2.1 The new lens cover's purpose is to protect the camera lens from dust while the camera is NOT in use.
- 3.2 The cover should be removed only when using the camera.

- 3.3 lens cover removal instructions
  - **Open** Rotate the cover until the "open" sign is shown horizontally and pull out the cover.
  - Lock Insert the cover when the "open" sign is shown horizontally and rotate it to lock.