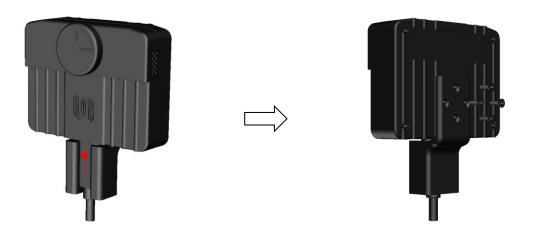

5. Cable Add-on Assembly Instructions

3.3 Place the USB cable in the designated slot in the Cable Add On, flat surface of the USB plug facing up.

- 3.4 Connect the USB Cable while in the add on to the MONARCH Camera.
- 3.5 Insert the 4 short screws into the designated slots in the back of the Cable Add On, threading into the MONARCH Camera threads, and screw in tightly.