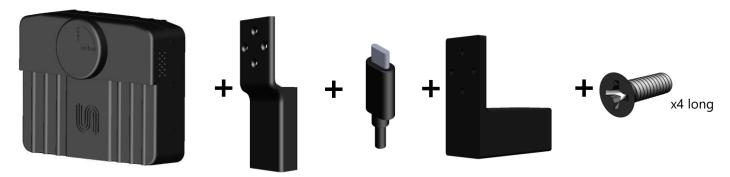

3.5 Place the screws into the according threads in the back of the MONARCH camera and screw in tightly.





4. Mobile Phone Add-on Assembly Instructions



3.1 Insert the 4 short screws into the designated slots in the back of the Mobile Phone Add On.



3.2 Place the screws into the according threads in the back of the MONARCH camera and screw in tightly.





5. Cable Add-on Assembly Instructions



3.3 Place the USB cable in the designated slot in the Cable Add On, flat surface of the USB plug facing up.



- 3.4 Connect the USB Cable while in the add on to the MONARCH Camera.
- 3.5 Insert the 4 short screws into the designated slots in the back of the Cable Add On, threading into the MONARCH Camera threads, and screw in tightly.





6. Tripod & Cable Add-Ons Assembly Instructions



5.1 Place the USB cable in the designated slot in the Cable Add On, flat surface of the USB plug facing up.



5.2 Connect the USB Cable while in the add on to the MONARCH Camera.





5.3 Place the Tripod Add On top of the Cable Add On so the slots are aligned



5.4 Insert the 4 long screws into the designated slots in the back of the Cable Add On, threading into the MONARCH Camera threads, and screw in tightly.





# 7. Mobile Phone & Cable Add-Ons Assembly Instructions



6.1 Place the USB cable in the designated slot in the Cable Add On, flat surface of the USB plug facing up.



6.2 Connect the USB Cable while in the add on to the MONARCH Camera.



6.3 Place the Tripod Add On top of the Cable Add On so the slots are aligned.





6.4 designated slots in the back of the Cable Add