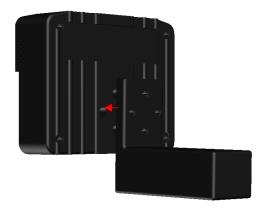

4. Mobile Phone Add-on Assembly Instructions

3.1 Insert the 4 short screws into the designated slots in the back of the Mobile Phone Add On.

3.2 Place the screws into the according threads in the back of the MONARCH camera and screw in tightly.