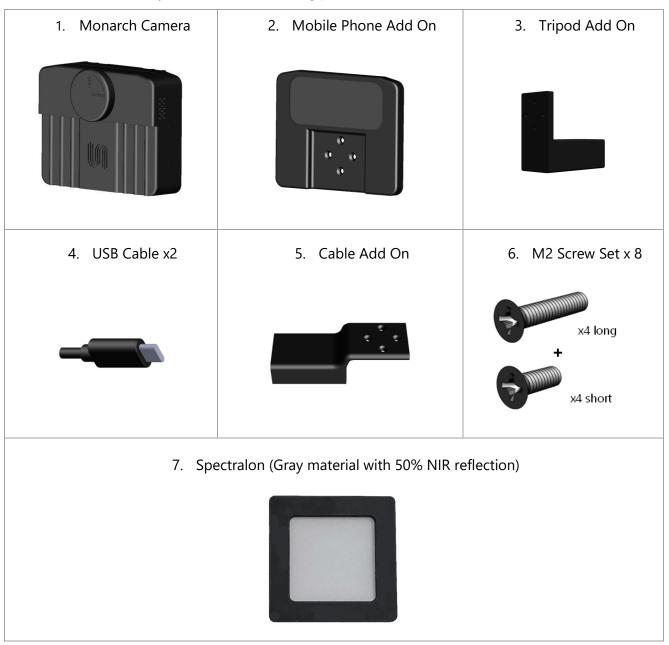

al                                   |



### **Table Of Contents**

| 1. | Parts List                                         | 3  |
|----|----------------------------------------------------|----|
|    | Lens Cover                                         |    |
|    |                                                    |    |
| 3. | Tripod Add-On Assembly Instructions                | 5  |
| 4. | Mobile Phone Add-On Assembly Instructions          | 6  |
| 5. | Cable Add-On Assembly Instructions                 | 7  |
| 6. | Tripod & Cable Add-Ons Assembly Instructions       | 8  |
| 7. | Mobile Phone & Cable Add-Ons Assembly Instructions | 10 |
| 8. | Spectralon Add-On                                  | 12 |





#### 1. Parts List

The MONARCH assembly kit contains the following parts:





#### 2. Lens cover

- 3.1 2.1 The new lens cover's purpose is to protect the camera lens from dust while the camera is NOT in use.
- 3.2 The cover should be removed only when using the camera.



- 3.3 lens cover removal instructions
  - **Open** Rotate the cover until the "open" sign is shown horizontally and pull out the cover.
  - Lock Insert the cover when the "open" sign is shown horizontally and rotate it to lock.



#### Note:

Please keep the cover in a safe place while it's not attached to the camera.





# 3. Tripod Add-on Assembly Instructions



3.4 Insert the 4 short screws into the designated slots in the back of the Tripod Add On



3.5 Place the screws into the according threads in the back of the MONARCH camera and screw in tightly.





4. Mobile Phone Add-on Assembl