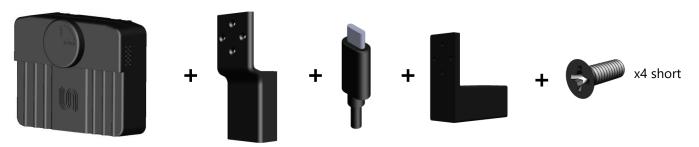

er until the "open" sign is shown horizontally and pull out the cover.
  - Lock Insert the cover when the "open" sign is shown horizontally and rotate it to lock.



#### Note:

Please keep the cover in a safe place while it's not attached to the camera.





# 3. Tripod Add-on Assembly Instructions



3.4 Insert the 4 short screws into the designated slots in the back of the Tripod Add On



3.5 Place the screws into the according threads in the back of the MONARCH camera and screw in tightly.





4. Mobile Phone Add-on Assembly Instructions



3.1 Insert the 4 short screws into the designated slots in the back of the Mobile Phone Add On.



3.2 Place the screws into the according threads in the back of the MONARCH camera and screw in tightly.





5. Cable Add-on Assembly Instructions



3.3 Place the USB cable in the designated slot in the Cable Add On, flat surface of the USB plug facing up.



- 3.4 Connect the USB Cable while in the add on to the MONARCH Camera.
- 3.5 Insert the 4 short screws into the designated slots in the back of the Cable Add On, threading into the MONARCH Camera threads, and screw in tightly.





6. Tripod & Cable Add-Ons Assembly Instructions



5.1 Place the USB cable in the designated slot in the Cable Add On, flat surface of the USB plug facing up.



5.2 Connect the USB Cable while in the add on to the MONARCH Camera.





5.3 Place the Tripod Add On top of the Cable Add On so the slots are aligned



5.4 Insert the 4 long screws into the designated slots in the back of the Cable Add On, threading into the MONARCH Camera threads, and scre