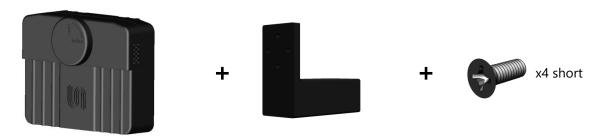

# 3. Tripod Add-on Assembly Instructions

3.4 Insert the 4 short screws into the designated slots in the back of the Tripod Add On

3.5 Place the screws into the according threads in the back of the MONARCH camera and screw in tightly.