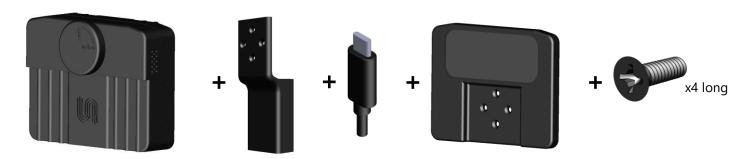

6. Tripod & Cable Add-Ons Assembly Instructions

5.1 Place the USB cable in the designated slot in the Cable Add On, flat surface of the USB plug facing up.

5.2 Connect the USB Cable while in the add on to the MONARCH Camera.

5.3 Place the Tripod Add On top of the Cable Add On so the slots are aligned

5.4 Insert the 4 long screws into the designated slots in the back of the Cable Add On, threading into the MONARCH Camera threads, and screw in tightly.