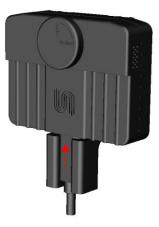

# 7. Mobile Phone & Cable Add-Ons Assembly Instructions

6.1 Place the USB cable in the designated slot in the Cable Add On, flat surface of the USB plug facing up.

6.2 Connect the USB Cable while in the add on to the MONARCH Camera.

6.3 Place the Tripod Add On top of the Cable Add On so the slots are aligned.

6.4 designated slots in the back of the Cable Add On, threading into the MONARCH Camera threads, and screw in tightly.

- 6.5 Use the magnetic pads provided in the kit as a metal object to be attached to the magnet of the Mobile phone Add-on.
- 6.6 You can attach it to the back of your mobile phone or any other surface that you would like to place the camera.