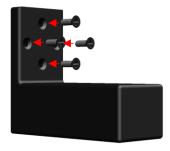

# 3. Tripod Add-on Assembly Instructions

3.4 Insert the 4 short screws into the designated slots in the back of the Tripod Add On

3.5 Place the screws into the according threads in the back of the MONARCH camera and screw in tightly.