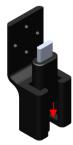

5. Cable Add-on Assembly Instructions

3.3 Place the USB cable in the designated slot in the Cable Add On, flat surface of the USB plug facing up.

- 3.4 Connect the USB Cable while in the add on to the MONARCH Camera.
- 3.5 Insert the 4 short screws into the designated slots in the back of the Cable Add On, threading into the MONARCH Camera threads, and screw in tightly.