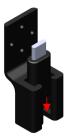

# 3. Tripod Add-on Assembly Instructions

3.4 Insert the 4 short screws into the designated slots in the back of the Tripod Add On

3.5 Place the screws into the according threads in the back of the MONARCH camera and screw in tightly.

4. Mobile Phone Add-on Assembly Instructions

3.1 Insert the 4 short screws into the designated slots in the back of the Mobile Phone Add On.

3.2 Place the screws into the according threads in the back of the MONARCH camera and screw in tightly.