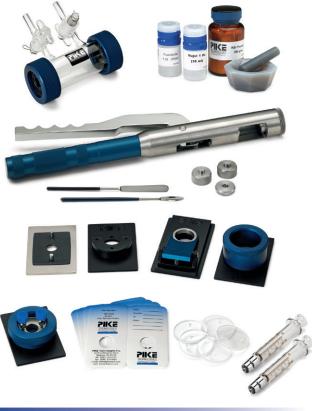

## Comprehensive Transmission Sampling Kit – Complete Gas, Liquid and Solid Sampling

**FEATURES** 

- Complete sampling kit for analysis of solids, liquids and gas samples by transmission
- · Make KBr pellets and mulls for solid samples
- Run qualitative and quantitative analysis of liquid samples
- Identify and quantify gas samples
- Convenient padded carrying and storage case

The Comprehensive Transmission Sampling Kit includes a 100-mm pathlength, 38-mm diameter gas cell, in addition to all the sample preparation and mounting tools described in the Standard Transmission Sampling Kit on the previous page. The gas cell body is made of Pyrex® glass and features straight-tube inlet and outlet ports with stopcocks. The gas cell comes with all necessary gaskets, two KBr windows and slide-mounted cell holder, and is designed for gas measurements at ambient temperature and normal atmospheric pressure.

## **INCLUDED PARTS AND MATERIALS**

| PART NUMBER                                                                     | DESCRIPTION                                               |
|---------------------------------------------------------------------------------|-----------------------------------------------------------|
| 160-8010                                                                        | KBr Powder, 100 g                                         |
| 161-0510                                                                        | Fluorolube®, 1 oz                                         |
| 161-0500                                                                        | Nujol™, 1 oz                                              |
| 042-3035                                                                        | Spatula, spoon                                            |
| 042-3050                                                                        | Spatula, flat                                             |
| 161-5035                                                                        | Mortar and Pestle, 35 mm                                  |
| 161-1027                                                                        | PIKE Hand Press for KBr pellets                           |
| 161-1010                                                                        | 7-mm Die Set                                              |
| 161-1018                                                                        | KBr Pellet Holder                                         |
| 161-6000                                                                        | Finger Cots (12 ea.)                                      |
| 162-5300                                                                        | Magnetic Film Holder for 13-mm pellets and film samples   |
| 162-1100                                                                        | Demountable Liquid Cell Assembly                          |
| 160-1010                                                                        | KBr Window, 32 x 3 mm (6 ea.)                             |
| 160-1015                                                                        | KBr Window, 32 x 3 mm, drilled (6 ea.)                    |
| 162-1290                                                                        | Teflon® Spacers, assortment                               |
| 161-0521                                                                        | Syringe, 2 mL (2 ea. in kit)                              |
| 162-3610                                                                        | Press-On Demountable Liquid Cell Holder for 32-mm windows |
| 162-5600                                                                        | Universal Sample Holder*                                  |
| 162-2200                                                                        | Gas Cell, 100-mm pathlength, 38-mm diameter               |
| 160-1320                                                                        | Window, KBr, 38 x 6 mm (2 ea. in kit)                     |
| 162-5400                                                                        | Film Sampling Card, 20-mm clear aperture (10 ea.)*        |
| * Note: Call halders marked "*" fit all standard slide mounts, but due to their |                                                           |