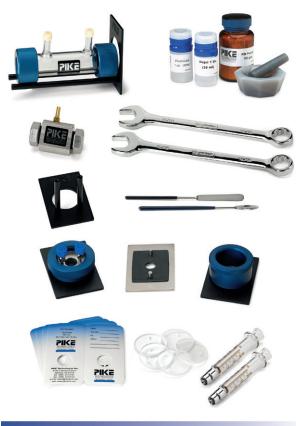

The Educational Sampling Kit contains all necessary tools for the analysis of gas, liquid and solid samples. It was designed as a low-cost alternative for busy teaching laboratories. The kit offers a 100 mm x 25 mm gas cell with straight, septa protected tubes, a bolt press for making KBr pellets and a 35-mm mortar and pestle. Please refer to the table below for the detailed list of all components.

## **INCLUDED PARTS AND MATERIALS**

| PART NUMBER | DESCRIPTION                                               |
|-------------|-----------------------------------------------------------|
| 160-8010    | KBr Powder, 100 g                                         |
| 162-1100    | Demountable Liquid Cell Assembly                          |
| 161-0510    | Fluorolube®, 1 oz                                         |
| 161-0500    | Nujol™, 1 oz                                              |
| 160-1010    | Window, KBr, 32 x 3 mm (6 ea.)                            |
| 160-1015    | Window, KBr, 32 x 3 mm, drilled (6 ea.)                   |
| 042-3035    | Spatula, spoon                                            |
| 042-3050    | Spatula, flat                                             |
| 162-1290    | Teflon® Spacers, assortment                               |
| 161-0521    | Syringe, 2 mL (2 ea. in kit)                              |
| 161-5035    | Mortar and Pestle, 35 mm                                  |
| 162-3610    | Press-On Demountable Liquid Cell Holder for 32-mm windows |
| 161-2500    | Bolt Press for KBr pellets                                |
| 161-2511    | Wrench Set for bolt press (2 ea.)                         |
| 162-2100    | Gas Cell, 100-mm pathlength, 25-mm diameter               |
| 160-1133    | Window, KBr, 25 x 4 mm (2 ea. in kit)                     |
| 161-6000    | Finger Cots (12 ea.)                                      |
| 162-5300    | Magnetic Film Holder for 13-mm pellets and film samples   |
| 162-5400    | Film Sampling Card, 20-mm clear aperture (10 ea.)*        |