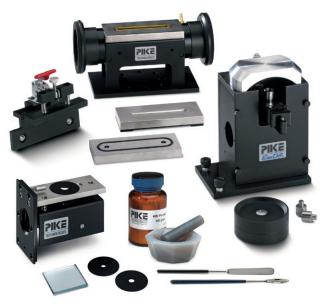

The number of available FTIR accessories can be overwhelming. Sometimes, it is not easy to decide which accessory will do the job. An answer to this problem is PIKE Technologies' Valu-Line Accessory Kit. This kit, packaged in a durable and convenient storage case, combines the most often used and practical set of FTIR sampling accessories. It includes the following components:

# HATR – Multiple Reflection Horizontal ATR

Designed to analyze liquid and semi-liquid samples, pastes, gels, films, soft powders and multiple solid materials. This accessory comes with trough and flat crystal plates to accommodate all types of samples. The HATR is carefully designed to provide excellent results with minimum effort. It can be easily placed in the sample compartment and locked into position on the sample compartment baseplate, or a standard slide holder.

## **EasiDiff – Diffuse Reflection Accessory**

An ideal accessory for the analysis of powders and intractable solids. With a set of convenient tools for solid sample preparation, this compact, high-performance accessory provides outstanding collection efficiency.

### **30Spec – Specular Reflection Accessory**

A great accessory for the analysis of thin organic films deposited on reflective surfaces and a myriad of surface coatings and surface treatments. The 30Spec is slide-mounted and comes with a set of three masks which allow for the isolation of small, predetermined spots on larger samples, and the analysis of small samples.

#### **ORDERING INFORMATION**

| PART NUMBER | DESCRIPTION                                                                                                                                                                                                                                                                                                                                                                                                                                                              |
|-------------|--------------------------------------------------------------------------------------------------------------------------------------------------------------------------------------------------------------------------------------------------------------------------------------------------------------------------------------------------------------------------------------------------------------------------------------------------------------------------|
| 050-10XX    | Valu-Line Kit<br>Includes:<br>HATR – combined trough and flat plate system,<br>including 45-degree ZnSe crystal trough and flat plate,<br>volatiles cover, powder press and sample clamp<br>EasiDiff – diffuse reflection accessory with two micro ana<br>two macro sample cups, EasiPrep sample preparation kit,<br>alignment mirror, mortar and pestle, and KBr<br>30Spec – specular reflection accessory with set of three<br>masks for control of sampling spot size |