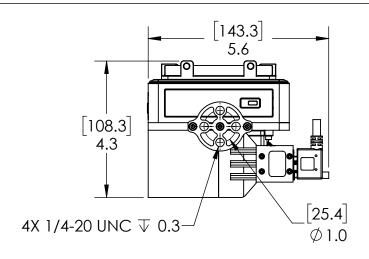

| UNLESS OTHERWISE SPECIFIED:                                                      |                                                                                                 | NAME  | DATE       |                                                         | RESONON, | INC.         |
|----------------------------------------------------------------------------------|-------------------------------------------------------------------------------------------------|-------|------------|---------------------------------------------------------|----------|--------------|
| DIMENSIONS ARE IN INCHES TOLERANCES: FRACTIONAL ±1/64 ANGULAR: MACH ±0.1 BEND ±1 | DRAWN:                                                                                          | Dodge | 12/16/2021 | 123 Commercial Drive, Bozeman, MT 59715<br>406.586.3356 |          |              |
|                                                                                  | PROJECT: Airborne                                                                               |       |            | TITLE: Pika L Caddy V2                                  |          |              |
| TWO PLACE DECIMAL ±0.01 THREE PLACE DECIMAL ±0.005 BREAK ALL SHARP EDGES         | COMMENTS:                                                                                       |       |            |                                                         |          |              |
| DO NOT SCALE DRAWING                                                             |                                                                                                 |       |            |                                                         |          |              |
| MATERIAL                                                                         | PROPRIETARY AND CONFIDENTIAL THE INFORMATION CONTAINED IN THIS DRAWING IS THE SOLE PROPERTY OF  |       |            | SIZE PART NO.                                           |          |              |
| N.A.                                                                             |                                                                                                 |       |            |                                                         |          |              |
| FINISH ROUGHNESS TO BE 32 RMS FOR ALL NON-THREADED SURFACES                      | RESONON, INC. ANY REPRODUCTION PART OR AS A WHOLE WITHOUT THE WRITTEN PERMISSION OF RESONON, IN |       | JT THE     | A                                                       |          |              |
| N.A.                                                                             | IS PROHIBITED.                                                                                  |       |            |                                                         | REV:     | SHEET 1 OF 1 |
|                                                                                  |                                                                                                 |       |            |                                                         | 1        |              |