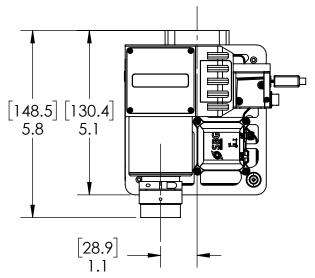

| UNLESS OTHERWISE SPECIFIED:                                                      |                                                                                                 | NAME  | DATE       |                                                         | RESONON, | INC.         |
|----------------------------------------------------------------------------------|-------------------------------------------------------------------------------------------------|-------|------------|---------------------------------------------------------|----------|--------------|
| DIMENSIONS ARE IN INCHES TOLERANCES: FRACTIONAL ±1/64 ANGULAR: MACH ±0.1 BEND ±1 | DRAWN:                                                                                          | Dodge | 12/16/2021 | 123 Commercial Drive, Bozeman, MT 59715<br>406.586.3356 |          |              |
|                                                                                  | PROJECT: Airborne                                                                               |       |            | TITLE: Pika L Caddy V2                                  |          |              |
| TWO PLACE DECIMAL ±0.01 THREE PLACE DECIMAL ±0.005 BREAK ALL SHARP EDGES         | COMMENTS:                                                                                       |       |            |                                                         |          |              |
| DO NOT SCALE DRAWING                                                             |                                                                                                 |       |            |                                                         |          |              |
| MATERIAL                                                                         | PROPRIETARY AND CONFIDENTIAL THE INFORMATION CONTAINED IN THIS DRAWING IS THE SOLE PROPERTY OF  |       |            | SIZE PART NO.                                           |          |              |
| N.A.                                                                             |                                                                                                 |       |            |                                                         |          |              |
| FINISH ROUGHNESS TO BE 32 RMS FOR ALL NON-THREADED SURFACES                      | RESONON, INC. ANY REPRODUCTION PART OR AS A WHOLE WITHOUT THE WRITTEN PERMISSION OF RESONON, IN |       | JT THE     | A                                                       |          |              |
| N.A.                                                                             | IS PROHIBITED.                                                                                  |       |            |                                                         | REV:     | SHEET 1 OF 1 |
|                                                                                  |                                                                                                 |       |            |                                                         | 1        |              |