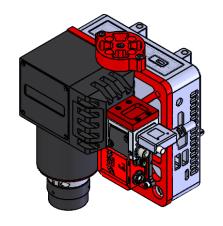

| UNLESS OTHERWISE SPECIFIED:                                                      |                                                                                                 | NAME  | DATE       |                                                         | RESONON, | INC.         |
|----------------------------------------------------------------------------------|-------------------------------------------------------------------------------------------------|-------|------------|---------------------------------------------------------|----------|--------------|
| DIMENSIONS ARE IN INCHES TOLERANCES: FRACTIONAL ±1/64 ANGULAR: MACH ±0.1 BEND ±1 | DRAWN:                                                                                          | Dodge | 12/16/2021 | 123 Commercial Drive, Bozeman, MT 59715<br>406.586.3356 |          |              |
|                                                                                  | PROJECT: Airborne                                                                               |       |            | TITLE: Pika L Caddy V2                                  |          |              |
| TWO PLACE DECIMAL ±0.01 THREE PLACE DECIMAL ±0.005 BREAK ALL SHARP EDGES         | COMMENTS:                                                                                       |       |            |                                                         |          |              |
| DO NOT SCALE DRAWING                                                             |                                                                                                 |       |            |                                                         |          |              |
| MATERIAL                                                                         | PROPRIETARY AND CONFIDENTIAL THE INFORMATION CONTAINED IN THIS DRAWING IS THE SOLE PROPERTY OF  |       |            | SIZE PART NO.                                           |          |              |
| N.A.                                                                             |                                                                                                 |       |            |                                                         |          |              |
| FINISH ROUGHNESS TO BE 32 RMS FOR ALL NON-THREADED SURFACES                      | RESONON, INC. ANY REPRODUCTION PART OR AS A WHOLE WITHOUT THE WRITTEN PERMISSION OF RESONON, IN |       | JT THE     | A                                                       |          |              |
| N.A.                                                                             | IS PROHIBITED.                                                                                  |       |            |                                                         | REV:     | SHEET 1 OF 1 |
|                                                                                  |                                                                                                 |       |            |                                                         | 1        |              |