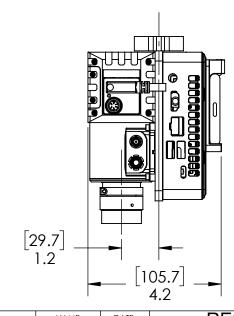

| UNLESS OTHERWISE SPECIFIED:                                                      |                                                                                                 | NAME  | DATE       |                                                         | RESONON, | INC.         |
|----------------------------------------------------------------------------------|-------------------------------------------------------------------------------------------------|-------|------------|---------------------------------------------------------|----------|--------------|
| DIMENSIONS ARE IN INCHES TOLERANCES: FRACTIONAL ±1/64 ANGULAR: MACH ±0.1 BEND ±1 | DRAWN:                                                                                          | Dodge | 12/16/2021 | 123 Commercial Drive, Bozeman, MT 59715<br>406.586.3356 |          |              |
|                                                                                  | PROJECT: Airborne                                                                               |       |            | TITLE: Pika L Caddy V2                                  |          |              |
| TWO PLACE DECIMAL ±0.01 THREE PLACE DECIMAL ±0.005 BREAK ALL SHARP EDGES         | COMMENTS:                                                                                       |       |            |                                                         |          |              |
| DO NOT SCALE DRAWING                                                             |                                                                                                 |       |            |                                                         |          |              |
| MATERIAL                                                                         | PROPRIETARY AND CONFIDENTIAL THE INFORMATION CONTAINED IN THIS DRAWING IS THE SOLE PROPERTY OF  |       |            | SIZE PART NO.                                           |          |              |
| N.A.                                                                             |                                                                                                 |       |            |                                                         |          |              |
| FINISH ROUGHNESS TO BE 32 RMS FOR ALL NON-THREADED SURFACES                      | RESONON, INC. ANY REPRODUCTION PART OR AS A WHOLE WITHOUT THE WRITTEN PERMISSION OF RESONON, IN |       | JT THE     | A                                                       |          |              |
| N.A.                                                                             | IS PROHIBITED.                                                                                  |       |            |                                                         | REV:     | SHEET 1 OF 1 |
|                                                                                  |                                                                                                 |       |            |                                                         | 1        |              |