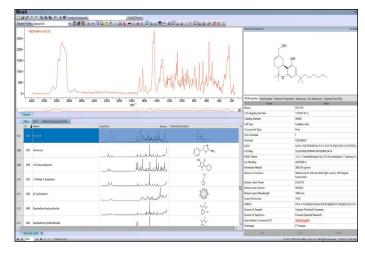

#### **Additional Information Included**

When it comes to spectral analysis, the more data you have the better. KnowltAll spectral databases provide much more information than simply the spectrum. Records include the following valuable details when available:

Name

Instrument

Chemical Structure

- Source of Sample
- Molecular Formula & Weight
- Chemical & Physical Properties