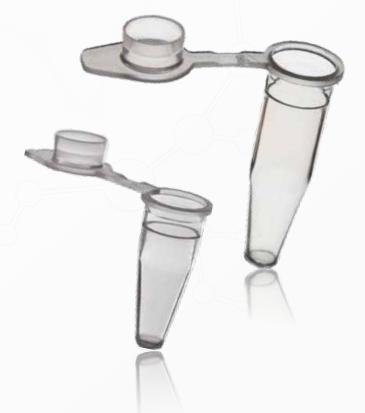

## ahn myTube PCR

PCR Tubes 0.1mL | 0.2 mL

**Elimination of contamination and loss of sample** - high quality raw material meets standards of purity, is highly resistant to extreme mechanical strain and has excellent chemical resistance

Improved sample recovery - the V-shape bottom guarantees easier sample recovery

Reduced cycle time and optimal heat transfer - guaranteed by the extra thin, uniform wall thickness of the tube

**Low-binding**-reducing the adhesion of proteins to the very minimum

Effortless and secure working - ergonomic flat cap design allows opening and closing with one hand

**Sterile handling** - each lot is manufactured under strict sterile conditions

 $\ensuremath{\text{Versions}}$  - available in two sizes - 0.1 mL and 0.2 mL