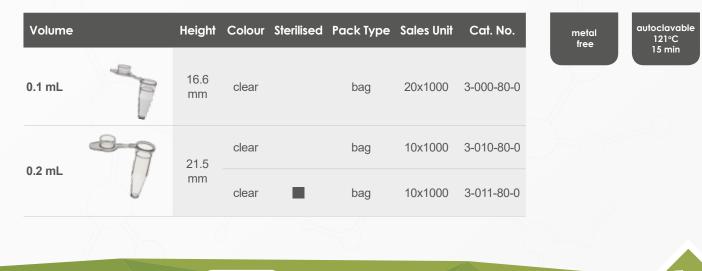

ottom guarantees easier sample recovery

Reduced cycle time and optimal heat transfer - guaranteed by the extra thin, uniform wall thickness of the tube

**Low-binding**-reducing the adhesion of proteins to the very minimum

**Optical measurement** - high transparency of PCR tubes allows the use for applications where the optical qPCR signal comes from the bottom of the tubes

**Centrifuge specifications:** up to 18.000 x g - fixed-angle rotor up to 500 x g - swing out rotor

Effortless and secure working - ergonomic flat cap design allows opening and closing with one hand

**Sterile handling** - each lot is manufactured under strict sterile conditions

 $\ensuremath{\text{Versions}}$  - available in two sizes - 0.1 mL and 0.2 mL

Ordering information

## CERTIFIED







V-shaped bottom



biotechnologie GmbH



+49(0)3631/65242-0 +49(0)3631/65242-90

info@ahn-bio.de

ber Weg 14 | 99734 Nordhausen | Germany

@

ඪ